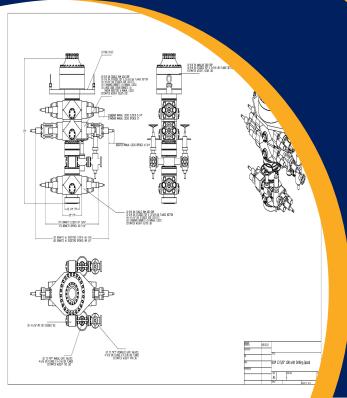

## **2D DRAFTING**

Modification of existing CAD drawings from redline markups. 2D drawing house plans and Layout designs according to the stringent codes and standards.

A piping and instrumentation diagram (P&ID) is a detailed diagram in the process industry which shows the piping and vessels in the process flow, together with the instrumentation and control devices and electrical diagram as well.

# PDF FILE TO CAD

Generation of mechanical or electrical CAD drawings from PDF, sketches and image files and Paper to CAD conversion

We have the resources, skills and expertise to take all of your sketches, pictures, outdated models and old drawings, and convert them into documents that you can use for your business.