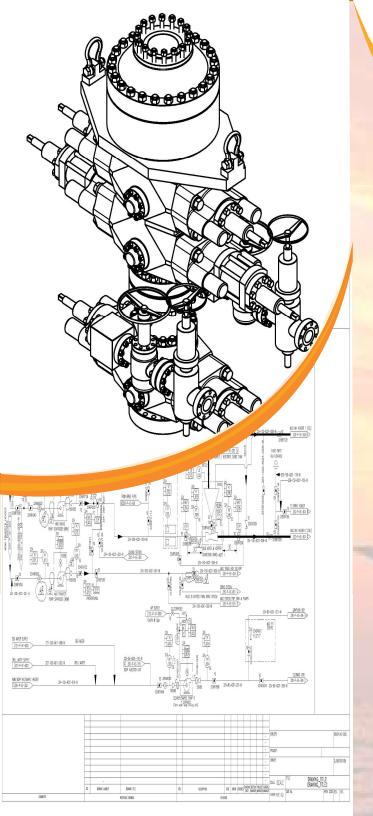

## **2D DRAFTING**

Modification of existing CAD drawings from redline markups. 2D drawing house plans and Layout designs according to the stringent codes and standards.

A piping and instrumentation diagram (P&ID) is a detailed diagram in the process industry which shows the piping and vessels in the process flow, together with the instrumentation and control devices and electrical diagram as well.